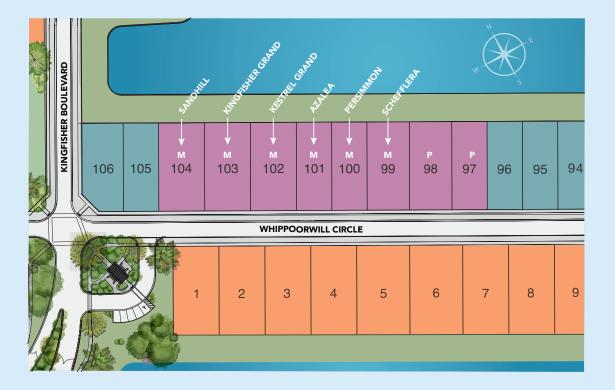

# MODEL ROW SITEPLAN

# **SANDHILL**

3 Bedrooms / 3 Baths / Den / 2,410 A/C sq. ft.

# KINGFISHER GRAND

3 Bedrooms / 4 Baths / Den / Sitting Room 3,019 A/C sq. ft.

# **KESTREL GRAND**

4 Bedrooms / 4.5 Baths / Sitting Room Bonus Room / 4,108 A/C sq. ft.

#### **AZALEA**

3 Bedrooms / 2.5 Baths / Loft / 2,584 A/C sq. ft.

#### **PERSIMMON**

2 Bedrooms / 2.5 Baths / Den / 2,041 A/C sq. ft.

#### **SCHEFFLERA**

3 Bedrooms / 2.5 Baths / Den / 2,322 A/C sq. ft.

For location, hours of operation and further details about our award-winning communities, visit MintoUSA.com.

© Minto Communities, LLC 2018. All rights reserved. Content may not be reproduced, copied, altered, distributed, stored or transferred in any form or by any means without express written permission. Artist's renderings, dimensions, specifications, prices and features are approximate and subject to change without notice. Minto, the Minto logo, Hammocks and the Hammocks logo are trademarks of Minto Communities, LLC and/or its affiliates. CGC 1519880. 2018